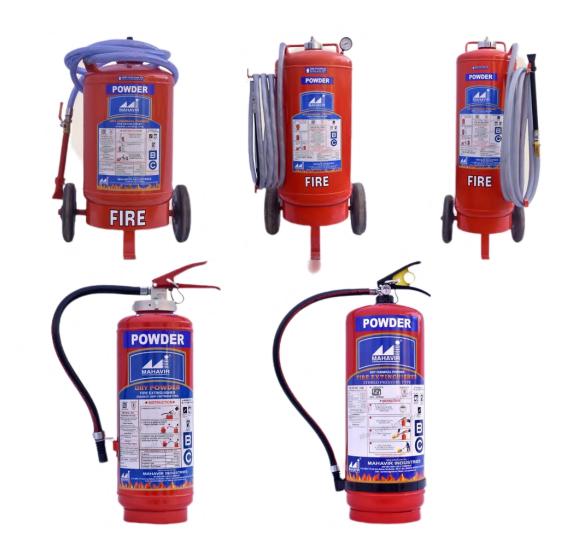

## DRY POWDER MULTIPURPOSE FIRE EXTINGUISHER

Suitable for classes 'A' 'B' 'C' Fire the use of Multi Purposedry powder fireextinguisher "MAHAVIR" Brand provides an ideal multi purposeunit for virtually all common fire risks and especially suitedto paper, cloth etc. any electrical fire,LPG Gas, Liquidfires etc. such as chemicals, petroleum, oils,paints etc. Dry powder provides a swift fire fighting action and preventsthe reignition of flames, Dry Powder Fire Extinguishers are supplied in both cartridge type 4kg., 6kg., 9kg., as per IS 15683. And 25kg., 50kg., 75kg. Capacity trolleymounted Fire Extinguisher as per IS 16018

Confirming to IS 16018

DCP Dry Chemical powder Stored Pressure I Cartridge Trolley Mounted type Fire Extinguisher

Suitable for classes 'B' C' Fire the use of Multi Purpose Dry powder fire extinguisher "MAHAVIR" Brand provides an ideal multi purpose unit for virtually all common fire risks and especially suited to paper, cloth or any electrical fire and LPG Gas, Liquid fires such as chemicals, petroleum, oils and paints. Dry powder provides a swift fire fighting action and prevents the re-ignition of flames. Dry Powder Extinguishers are supplied in both cartridge and store pressure type 6kg., 9kg., capacity fire extinguisher confirming to IS 15683. And 25kg., 50kg., 75kg., capacity trolley mounted fire extinguisher confirming to IS 16018