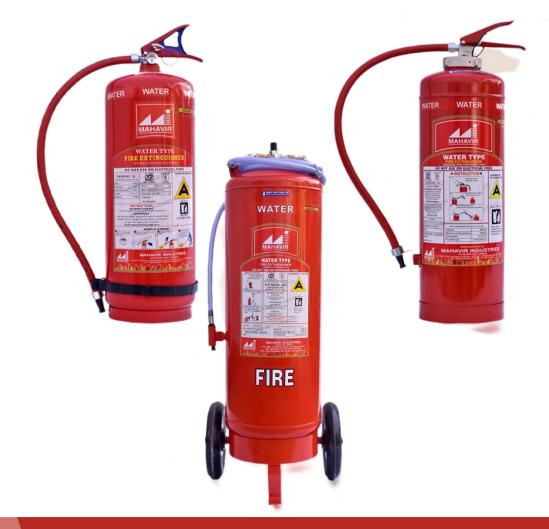

Water Stored pressure I
Cartridge I Trolley Mounted Fire
Extinguisher

Suitable for class 'A' Fire. The use of the water type extinguishers an ideal unit virtually for all common fire risks and especially suited to Paper, Textile Cloths, Wood Furniture and Timber shops, Department Stores, Hospitals, Educational instituitions, Ware houses etc. Water type extinguishers are supplied in both cartridge type and stored pressure type 9 ltrs. Capacity fire extinguishers confirming to IS 15683 & 45 ltrs. Capacity trolley mounted fire extinguishers Confirming IS 16018