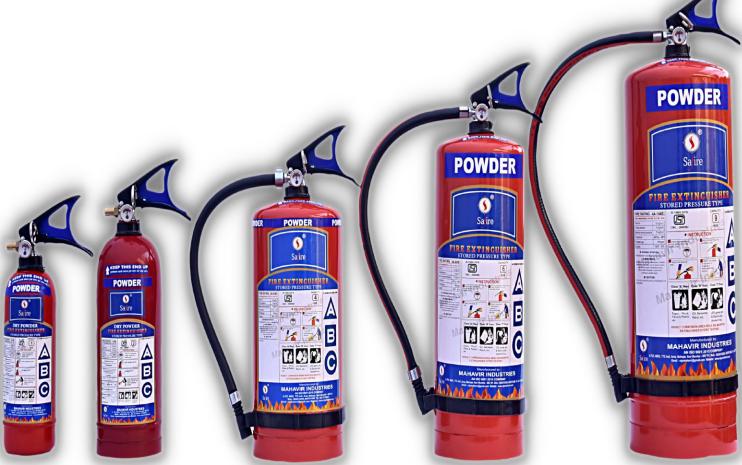

## DRY POWDER MULTIPURPOSE FIRE EXTINGUISHER

Suitable for classes 'A' 'B' 'C' Fire the use of Multi Purposedry powder fireextinguisher "MAHAVIR" Brand provides an ideal multi purposeunit for virtually all common fire risks and especially suitedto paper, cloth etc. any electrical fire,LPG Gas, Liquidfires etc. such as chemicals, petroleum, oils,paints etc. Dry powder provides a swift fire fighting action and preventsthe reignition of flames, Dry Powder Fire Extinguishers are supplied in both cartridge type 4kg., 6kg., 9kg., as per IS 15683. And 25kg., 50kg., 75kg. Capacity trolleymounted Fire Extinguisher as per IS 16018