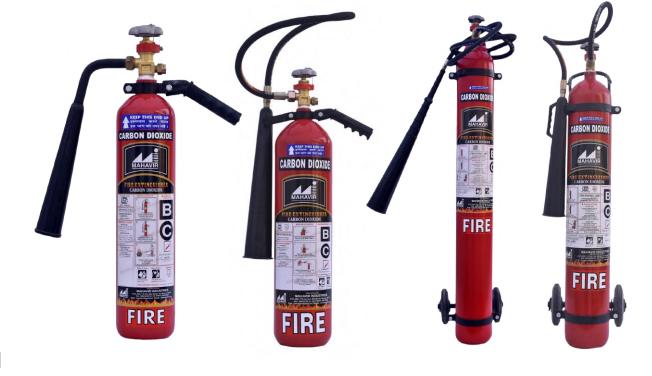

> Carbon Di - oxide Fire Extinguisher Portable And Mobile Fire Extinguisher

Suitable for classof Fires 'B' & 'C' fires, the use of the carbon-di-oxide extinguishers providean ideal unitfor fire risksand specially suitedto electical fire, and flammable fire, such as petroleum products & flammable gasessuch as LPG, propane, butane the effect of carbon di- oxide provides a swift cooling action and prevents re-ignition of flammable vapors. Carbon-di-oxide extinguisher are supplied in portable 2kgs & 4.5 kgs confirming to IS 15683 and trolley mounted 6.5kgs, 9kg, 22.5kg. Fire extinguishers.