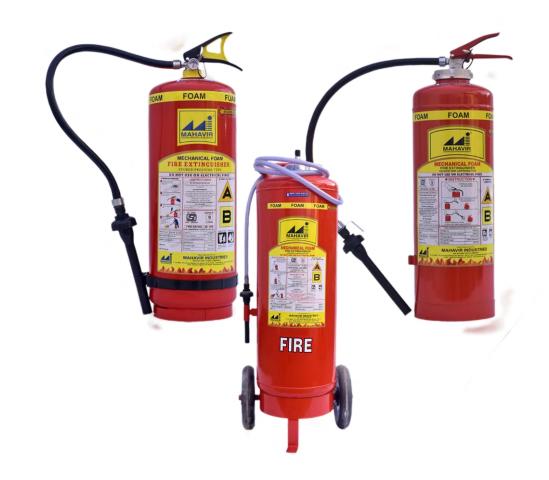

Mechanical Foam Stored Pressure
I Cartridge I Trolley Mounted
Fire Extinguisher

Suitable for class 'A' and 'B' fire. The use of the AFFF foam extinguishers provided an ideal unit virtually for all common fire eisks and especially suited to flammable fire such as paint, petroleum, oils etc. The blanket effect of AFFF foam provides a swift fire fighting action and prevents reignition of flammable vapors. Foam extinguishers are supplied in both cartridge and stores pressure type 9ltr. Capacity Fire Extinguisher confirming to IS 15683. 45ltrs. Capacity trolley mounted fire extinguisher confirming to IS 16018