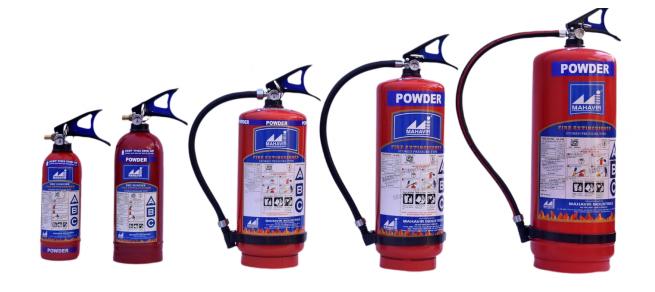

## DRY POWDER MULTIPURPOSE FIRE EXTINGUISHER

Suitable for classes 'A' 'B' 'C' Fire the use of Multi Purposedry powder fireextinguisher "MAHAVIR" Brand provides an ideal multi purposeunit for virtually all common fire risks and especially suitedto paper, cloth etc. any electrical fire,LPG Gas, Liquidfires etc. such as chemicals, petroleum, oils,paints etc. Dry powder provides a swift fire fighting action and preventsthe reignition of flames, Dry Powder Fire Extinguishers are supplied in both cartridge type 4kg., 6kg., 9kg., as per IS 15683. And 25kg., 50kg., 75kg. Capacity trolleymounted Fire Extinguisher as per IS 16018

Confirming to IS 16018

DCP Dry Chemical powder Stored Pressure I Cartridge Trolley Mounted type Fire Extinguisher

Suitable for classes 'B' C' Fire the use of Multi Purpose Dry powder fire extinguisher "MAHAVIR" Brand provides an ideal multi purpose unit for virtually all common fire risks and especially suited to paper, cloth or any electrical fire and LPG Gas, Liquid fires such as chemicals, petroleum, oils and paints. Dry powder provides a swift fire fighting action and prevents the re-ignition of flames. Dry Powder Extinguishers are supplied in both cartridge and store pressure type 6kg., 9kg., capacity fire extinguisher confirming to IS 15683. And 25kg., 50kg., 75kg., capacity trolley mounted fire extinguisher confirming to IS 16018